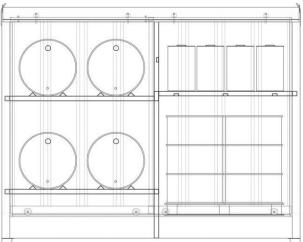

\*Details available on request

| Size             | 3000mm L x 1500mm W x 2450mm H at highest point       |
|------------------|-------------------------------------------------------|
| N° of containers | 4 x 205ltr vertical & 4 x 205ltr horizontal + a shelf |
| Sump capacity    | 1125ltr                                               |
| Colour           | Green RAL 6029                                        |
| Tare weight      | 995kg                                                 |

Note: Grid mesh is available for the shelving in the unit as a chargeable option - please contact us for further information.

Richardsons 6 Collingwood Court, Riverside Park, Middlesbrough, TS2 1RP Tel: 01642 242228 | Fax: 01642 242259 www.richardsonsuk.co.uk | sales@richardsonsuk.co.uk