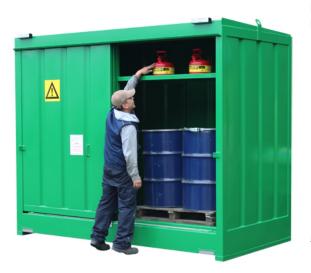

## Secure 8 x 205ltr Drum Store - DS12S

Backed by our 20 year structural guarantee\*

The base of this bunded store is manufactured from 3mm mild steel sheet with RHS cross members and pressed ribs. The corner posts, shelf frames and main rails are all made from rolled hollow section. The back, sides and doors are pressed from 2mm mild steel sheet (corrugated as required for additional strength) while the roof is pressed with suitable bracing.

The store is welded around the perimeter, fitted with crane lifting points (maximum 2000 kilos per lift point), sliding doors, a fully seam welded sump with removable galvanised support channels and the unit is shot blasted before being painted..

\*Details available on request

| Size             | 3000mm L x 1500mm W x 2450mm H at highest point       |
|------------------|-------------------------------------------------------|
| N° of containers | 4 x 205ltr vertical & 4 x 205ltr horizontal + a shelf |
| Sump capacity    | 1125ltr                                               |
| Colour           | Green RAL 6029                                        |
| Tare weight      | 995kg                                                 |